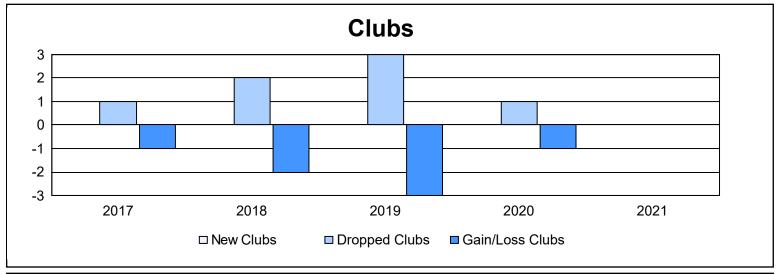

District LD 6 As of June 2021 Cumulative

| Year      | New<br>Clubs | Dropped<br>Clubs | Gain/<br>Loss<br>Clubs | New<br>Members | Charter<br>Members | Reinstate<br>Members | Transfer<br>Members | Total<br>Member<br>Added | Total<br>Members<br>Dropped | Gain/<br>Loss<br>Members |
|-----------|--------------|------------------|------------------------|----------------|--------------------|----------------------|---------------------|--------------------------|-----------------------------|--------------------------|
| 2016-2017 | 0            | 1                | -1                     | 170            | 1                  | 3                    | 1                   | 175                      | 175                         | 0                        |
| 2017-2018 | 0            | 2                | -2                     | 144            | 2                  | 10                   | 2                   | 158                      | 166                         | -8                       |
| 2018-2019 | 0            | 3                | -3                     | 124            | 12                 | 7                    | 4                   | 147                      | 177                         | -30                      |
| 2019-2020 | 0            | 1                | -1                     | 87             | 2                  | 4                    | 2                   | 95                       | 164                         | -69                      |
| 2020-2021 | 0            | 0                | 0                      | 175            | 0                  | 2                    | 1                   | 178                      | 79                          | 99                       |
| Average   | 0            | 1                | -1                     | 140            | 3                  | 5                    | 2                   | 151                      | 152                         | -2                       |